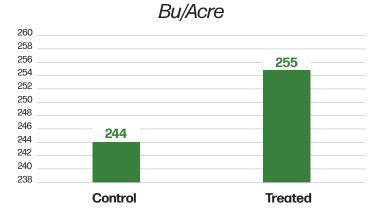

## unknown

Seed Hybrid/Variety

15.7%
Control Moisture

-vs- 16.0%

Treated Moisture

244

Control Bu/Acre

-vs- **255** 

Treated Bu/Acre

ADVANTAGE