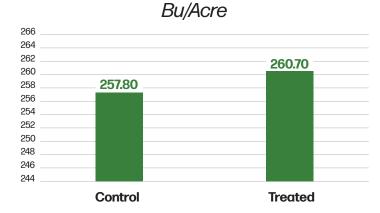

## **BIOLOGICAL FIELD TRIAL RESULTS**









**Seed Coat** Application Method



**Biological** 

**9016 SS RIB** 

Seed Hybrid/Variety

-vs- 2

Treated Moisture

Control Moisture

257.8 -vs- 26

Control Bu/Acre

Treated Bu/Acre





## Notes:

IONfx™ is a mix of genetically identified and patented bacteria, along with archaea and fungi. While many microbes live naturally in a plant, this mix of microorganisms has been selected to support, enhance, or supplement plant functions. IONfx<sup>TM</sup> unlocks a plants ability to produce growth regulators and metabolites.

For additional plot details, contact your local YMS representative or email info@yieldmastersolutions.com.