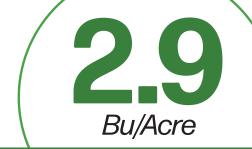

## **BIOLOGICAL FIELD TRIAL RESULTS**









**Seed Coat** Application Method



**Biological** 

**9016 SS RIB** 

Seed Hybrid/Variety

-vs- 2

Treated Moisture

Control Moisture

257.8 -vs- 26

Control Bu/Acre

Treated Bu/Acre





## Notes:

IONfx™ is a mix of genetically identified and patented bacteria, along with archaea and fungi. While many microbes live naturally in a plant, this mix of microorganisms has been selected to support, enhance, or supplement plant functions. IONfx<sup>TM</sup> unlocks a plants ability to produce growth regulators and metabolites.

For additional plot details, contact your local YMS representative or email info@yieldmastersolutions.com.