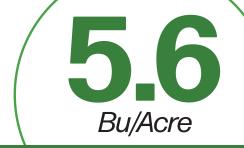

## **BIOLOGICAL FIELD TRIAL RESULTS**











**Biological** 

9806 SS RIB

Seed Hybrid/Variety

**14.9**%

Control Moisture

-vs- 15.1%

Treated Moisture

190.2 -vs- 1

Control Bu/Acre

195.8

Treated Bu/Acre





**ADVANTAGE** 

## Notes:

Envita is a nitrogen fixing solution that changes the nitrogen on your farm. Envita can be used for in-furrow or foliar application. Envita colonizes and lives in the plant (both in above and below ground tissue) to enable nitrogen fixation throughout the plant. IONfx<sup>TM</sup> is a mix of genetically identified and patented bacteria, along with archaea and fungi. While many microbes live naturally in a plant, this mix of microorganisms has been selected to support, enhance, or supplement plant functions. IONfx<sup>TM</sup> unlocks a plants ability to produce growth regulators and metabolites.

For additional plot details, contact your local YMS representative or email info@yieldmastersolutions.com.