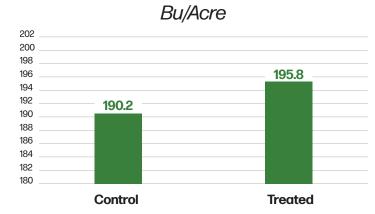

## **BIOLOGICAL FIELD TRIAL RESULTS**











**Biological** 

9806 SS RIB

Seed Hybrid/Variety

**14.9**%

Control Moisture

-vs- 15.1%

Treated Moisture

190.2 -vs- 1

Control Bu/Acre

195.8

Treated Bu/Acre





**ADVANTAGE** 

## Notes:

Envita is a nitrogen fixing solution that changes the nitrogen on your farm. Envita can be used for in-furrow or foliar application. Envita colonizes and lives in the plant (both in above and below ground tissue) to enable nitrogen fixation throughout the plant. IONfx<sup>TM</sup> is a mix of genetically identified and patented bacteria, along with archaea and fungi. While many microbes live naturally in a plant, this mix of microorganisms has been selected to support, enhance, or supplement plant functions. IONfx<sup>TM</sup> unlocks a plants ability to produce growth regulators and metabolites.

For additional plot details, contact your local YMS representative or email info@yieldmastersolutions.com.