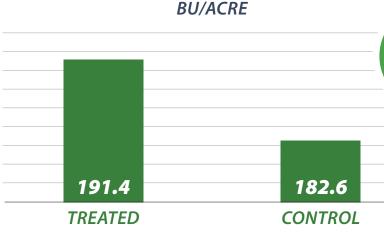

## BIOLOGICAL FIELD TRIAL RESULTS

ELLSWORTH, WI

**CORN** CROP TYPE 9 HYBRIDS TESTED

**FOLIAR**APPLICATION METHOD

MAY 17, 2021

OCT. 13, 2021 HARVESTED

-VS- CONTROL

19.2%
TREATED MOISTURE

-VS-

19.3%

**CONTROL MOISTURE** 

**191.4**TREATED BU/ACRE

-VS-

182.6

**CONTROL BU/ACRE** 

WIN RATE
BU/ACRE