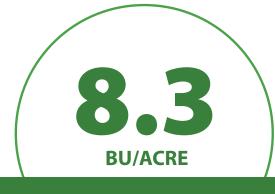

## RESULTS

**BALDWIN, WI** 

**CORN CROP TYPE**  **LR 9195 DC5122 EZREF** 

SEED HYBRID/VARIETY

**FOLIAR** APPLICATION METHOD **MAY 14, 2021 PLANTED** 

OCT. 26, 2021 HARVESTED

**19.4%** 

**TREATED MOISTURE** 

19.4%

**CONTROL MOISTURE** 

185.2

TREATED BU/ACRE

176.9

**CONTROL BU/ACRE** 

ADVANTAGE

Envita is a nitrogen fixing solution that changes the nitrogen on your farm. Envita can be used for in-furrow or foliar application. Envita colonizes and lives in the plant (both in above and below ground tissue) to enable nitrogen fixation throughout the plant. ION<sub>fx</sub>™ is a mix of genetically identified and patented bacteria, along with archaea and fungi. While many microbes live naturally in a plant, this mix of microorganisms has been selected to support, enhance, or supplement plant functions. ION<sub>fx</sub>™ unlocks a plants ability to produce growth regulators and metabolites.