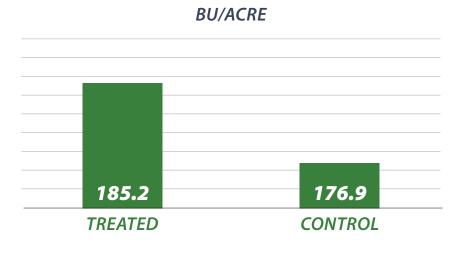

## RESULTS

**BALDWIN, WI** 

**CORN CROP TYPE**  **LR 9195 DC5122 EZREF** 

SEED HYBRID/VARIETY

**FOLIAR** APPLICATION METHOD **MAY 14, 2021 PLANTED** 

OCT. 26, 2021 HARVESTED

**19.4%** 

**TREATED MOISTURE** 

19.4%

**CONTROL MOISTURE** 

185.2

TREATED BU/ACRE

176.9

**CONTROL BU/ACRE** 

ADVANTAGE

Envita is a nitrogen fixing solution that changes the nitrogen on your farm. Envita can be used for in-furrow or foliar application. Envita colonizes and lives in the plant (both in above and below ground tissue) to enable nitrogen fixation throughout the plant. ION<sub>fx</sub>™ is a mix of genetically identified and patented bacteria, along with archaea and fungi. While many microbes live naturally in a plant, this mix of microorganisms has been selected to support, enhance, or supplement plant functions. ION<sub>fx</sub>™ unlocks a plants ability to produce growth regulators and metabolites.