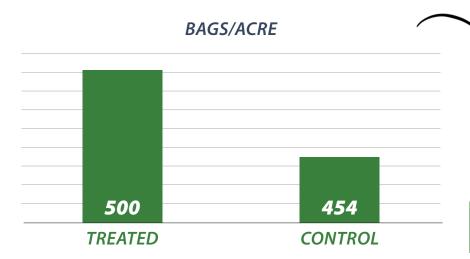

## RESULTS

**PLOVER, WI** LOCATION

**POTATOES** 

**FOLIAR** APPLICATION METHOD JUL. 29, 2021 DATE APPLIED

**SEPT. 1, 2021** HARVESTED

-vs- CONTROL

TREATED BAGS/ACRE

-VS-

CONTROL BAGS/ACRE

**ADVANTAGE** 