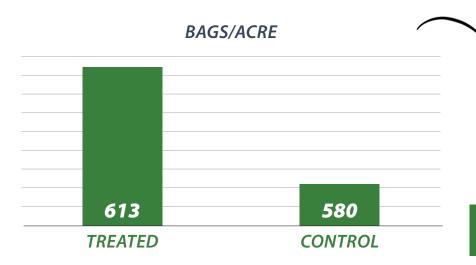

## BIOLOGICAL FIELD TRIAL RESULTS

RUPERT, ID

POTATOES CROP TYPE

FOLIAR
APPLICATION METHOD

JUN. 10, 2021 DATE APPLIED SEPT. 9, 2021 HARVESTED

-vs- CONTROL

613
TREATED BAGS/ACRE

-VS-

**580** 

**CONTROL BAGS/ACRE** 

33
BAGS/ACRE

ADVANTAGE