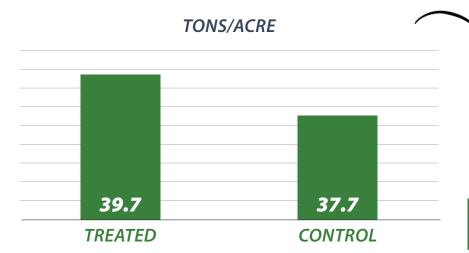

## BIOLOGICAL FIELD TRIAL RESULTS

RUPERT, ID
LOCATION

SUGAR BEETS

FOLIAR
APPLICATION METHOD

JUN. 10, 2021 DATE APPLIED SEPT. 3, 2021 HARVESTED

-vs- CONTROL

39.7
TREATED TONS/ACRE

-VS-

37.7

**CONTROL TONS/ACRE** 

2.0
TONS/ACRE

ADVANTAGE