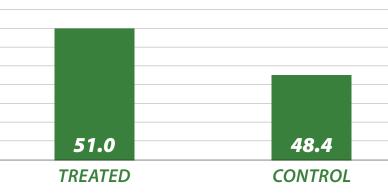

## RESULTS

**OSAKIS, MN** LOCATION

**SOYBEANS** 

10E125N SEED HYBRID/VARIETY

**FOLIAR** APPLICATION METHOD MAY 9, 2021

**SEPT. 26, 2021** HARVESTED

-vs- CONTROL

10.0%

**TREATED MOISTURE** 

-VS-

0.0%

**CONTROL MOISTURE** 

51.0 TREATED BU/ACRE

-VS-

**CONTROL BU/ACRE** 

**BU/ACRE** 