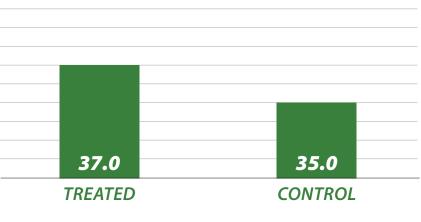

15.1%

**TREATED MOISTURE** 

-VS-

15.3%

**CONTROL MOISTURE** 

37.0
TREATED BU/ACRE

-VS-

35.0

2.0 BU/ACRE

**ADVANTAGE** 

Soyfx ™ is a specific/unique combination of identified and tested microbials that elicit a positive crop response. Soyfx™ unlocks the plant's ability to produce growth regulators and metabolites that enhance production through biosynthetic pathway efficiencies.