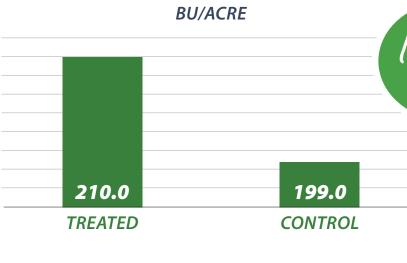

-vs- CONTROL

20.4%
TREATED MOISTURE

-VS-

**17.7%** 

**CONTROL MOISTURE** 

210.0

-VS-

199.0

**CONTROL BU/ACRE** 

11.0 BU/ACRE

AVERAGE ADVANTAGE

Envita is a nitrogen fixing solution that changes the nitrogen on your farm. Envita can be used for in-furrow or foliar application. Envita colonizes and lives in the plant (both in above and below ground tissue) to enable nitrogen fixation throughout the plant.