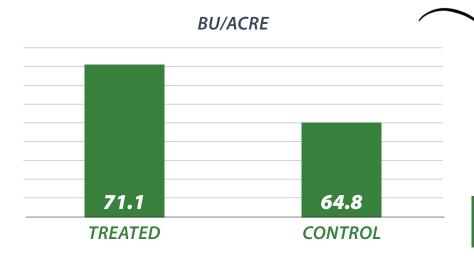

-VS-

13.4%

**CONTROL MOISTURE** 

71.1

-VS-

64.8

CONTROL BU/ACRE

**6.3**BU/ACRE