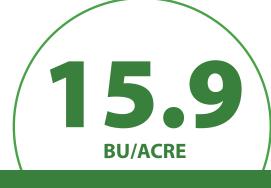

**TREATED MOISTURE** 

**17.1%** -VS-

**CONTROL MOISTURE** 

205.0

TREATED BU/ACRE

189.1

**CONTROL BU/ACRE** 

ADVANTAGE