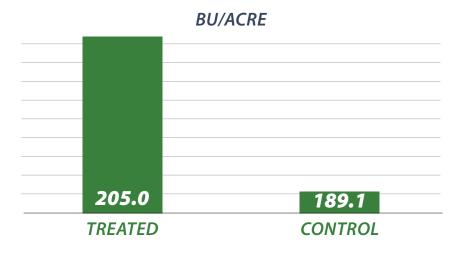

**TREATED MOISTURE** 

**17.1%** -VS-

**CONTROL MOISTURE** 

205.0

TREATED BU/ACRE

189.1

**CONTROL BU/ACRE** 

ADVANTAGE