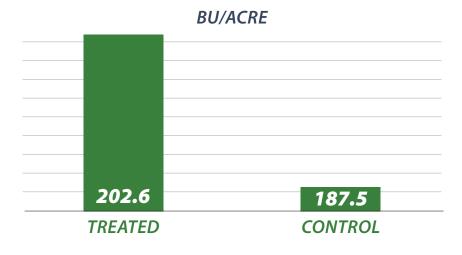

-VS-

-VS-

**15.1%** 

**CONTROL MOISTURE** 

202.6

TREATED BU/ACRE

187.5

CONTROL BU/ACRE