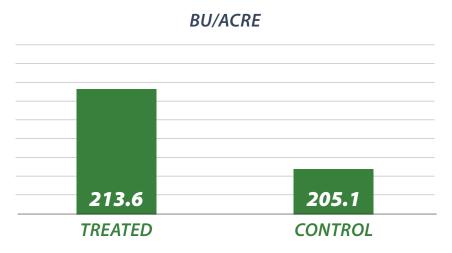

## BIOLOGICAL FIELD TRIAL RESULTS

PLATEVILLE, WI

CORN CROP TYPE 4296 VT2P RIB SEED HYBRID/VARIETY SEED COAT
APPLICATION METHOD

MAY 11, 2021 PLANTED OCT. 20, 2021 HARVESTED

CONTROL

11.6%

**TREATED MOISTURE** 

-VS-

14.4%

**CONTROL MOISTURE** 

213.6

TREATED BU/ACRE

-VS-

205.1

CONTROL BU/ACRE