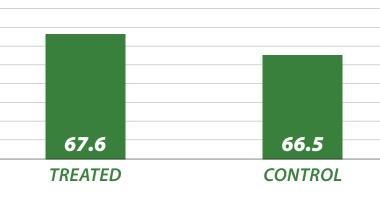

TREATED MOISTURE

-VS-

13.6%

**CONTROL MOISTURE** 

67.6
TREATED BU/ACRE

-VS-

66.5

CONTROL BU/ACRE

BU/ACRE

**ADVANTAGE** 

Soyfx  $^{\text{m}}$  is a specific/unique combination of identified and tested microbials that elicit a positive crop response. Soyfx  $^{\text{m}}$  unlocks the plant's ability to produce growth regulators and metabolites that enhance production through biosynthetic pathway efficiencies.