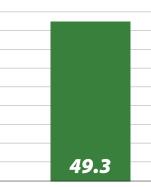

-VS-

10.9%

**CONTROL MOISTURE** 

49.3
TREATED BU/ACRE

-VS-

31.7
CONTROL BU/ACRE

**BU/ACRE** 

**TREATED** 

31.7

CONTROL

17.6
BU/ACRE

**ADVANTAGE** 

Envita is a nitrogen fixing solution that changes the nitrogen on your farm. Envita can be used for in-furrow or foliar application. Envita colonizes and lives in the plant (both in above and below ground tissue) to enable nitrogen fixation throughout the plant.