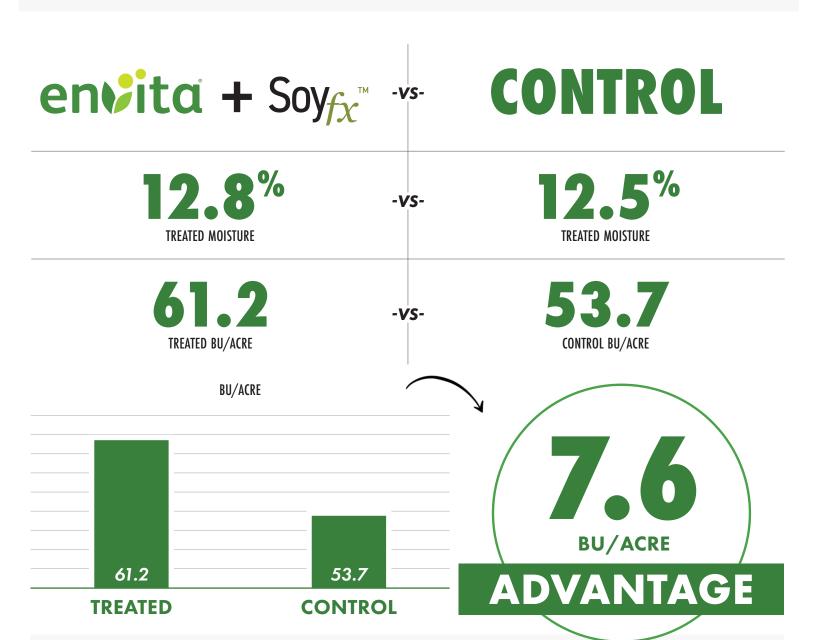

2022 YieldMaster Solutions
BIOLOGICAL
FIELD TRIAL RESULTS

BALDWIN, WI

SOYBEANS CROP TYPE 19E173N SEED HYBRID/VARIETY SEED COAT + FOLIAR
APPLICATION METHOD

MAY 24, 2022

OCT. 11, 2022

Envita is a nitrogen fixing solution that changes the nitrogen on your farm. Envita can be used for in-furrow or foliar application. Envita colonizes and lives in the plant (both in above and below ground tissue) to enable nitrogen fixation throughout the plant. Soyfx M is a specific/unique combination of identified and tested microbials that elicit a positive crop response. Soyfx unlocks the plant's ability to produce growth regulators and metabolites that enhance production through biosynthetic pathway efficiencies.