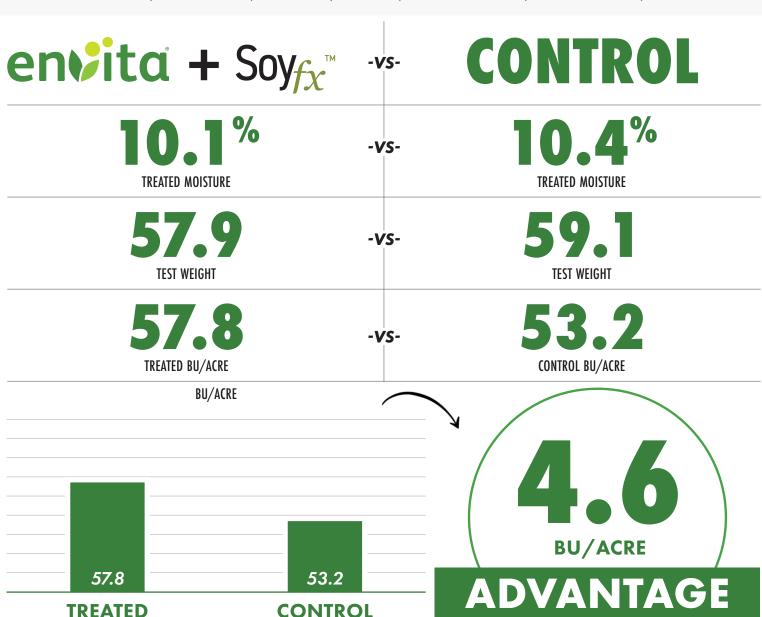

BIOLOGICAL FIELD TRIAL RESULTS

FAIRFAX, MN

SOYBEANS (ROP TYPE

19E173N SEED HYBRID/VARIETY SEED COAT + IN-FURROW APPLICATION METHOD MAY 26, 2022

OCT. 11, 2022

Envita is a nitrogen fixing solution that changes the nitrogen on your farm. Envita can be used for in-furrow or foliar application. Envita colonizes and lives in the plant (both in above and below ground tissue) to enable nitrogen fixation throughout the plant.

Soyfx is a specific unique combination of identified and tested microbials that elicit a positive crop response. Soyfx unlocks the plant's ability to produce growth regulators and metabolites that enhance production through biosynthetic pathway efficiencies.