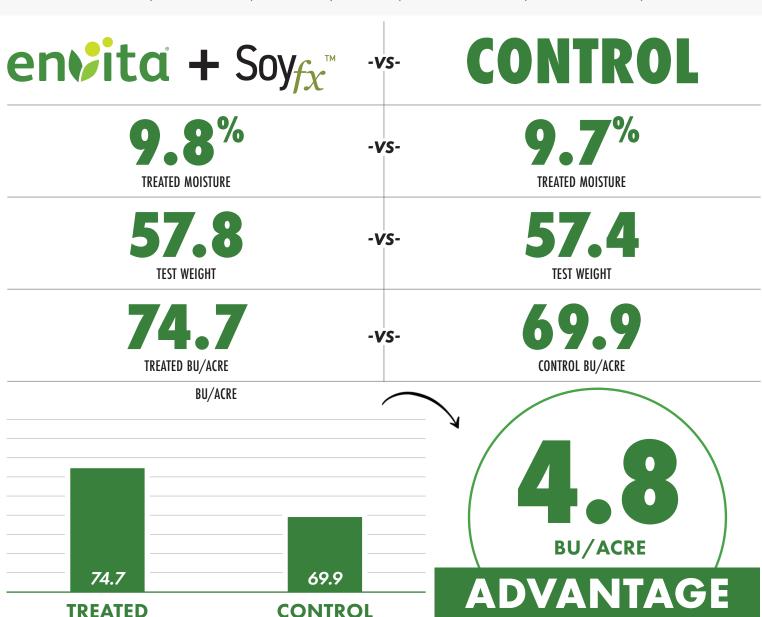

2022 YieldMaster Solutions DLOGICAL

FIELD TRIAL RESULTS

LUVERNE, MN

**SOYBEANS** 

19E173N SEED HYBRID/VARIETY **SEED COAT + IN-FURROW** APPLICATION METHOD

MAY 23, 2022

OCT. 10, 2022

Envita is a nitrogen fixing solution that changes the nitrogen on your farm. Envita can be used for in-furrow or foliar application. Envita colonizes and lives in the plant (both in above and below ground tissue) to enable nitrogen fixation throughout the plant. Soyfx ™ is a specific / unique combination of identified and tested microbials that elicit a positive crop response. Soyfx™ unlocks the plant's ability to produce growth regulators and metabolites that enhance production through biosynthetic pathway efficiencies.