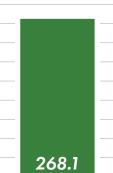

-VS-

**CONTROL** 

TREATED MOISTURE

**TEST WEIGHT** 

-VS-

**TEST WEIGHT** 

TREATED BU/ACRE

-VS-

CONTROL BU/ACRE

**BU/ACRE** 

**TREATED** 

*257*.1

CONTROL

**BU/ACRE** 

**ADVANTAGE** 

Envita is a nitrogen fixing solution that changes the nitrogen on your farm. Envita can be used for in-furrow or foliar application. Envita colonizes and lives in the plant (both in above and below ground tissue) to enable nitrogen fixation throughout the plant.