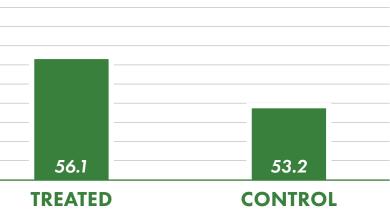

2022 YieldMaster Solutions

ELD TRIAL RESULTS

FAIRFAX, MN

**SOYBEANS** 

19E173N SEED HYBRID/VARIETY **IN FURROW** APPLICATION METHOD

MAY 26, 2022

OCT. 11, 2022

TREATED BU/ACRE

**BU/ACRE** 

-VS-

CONTROL BU/ACRE

**BU/ACRE** 

**ADVANTAGE** 

Envita is a nitrogen fixing solution that changes the nitrogen on your farm. Envita can be used for in-furrow or foliar application. Envita colonizes and lives in the plant (both in above and below ground tissue) to enable nitrogen fixation throughout the plant.