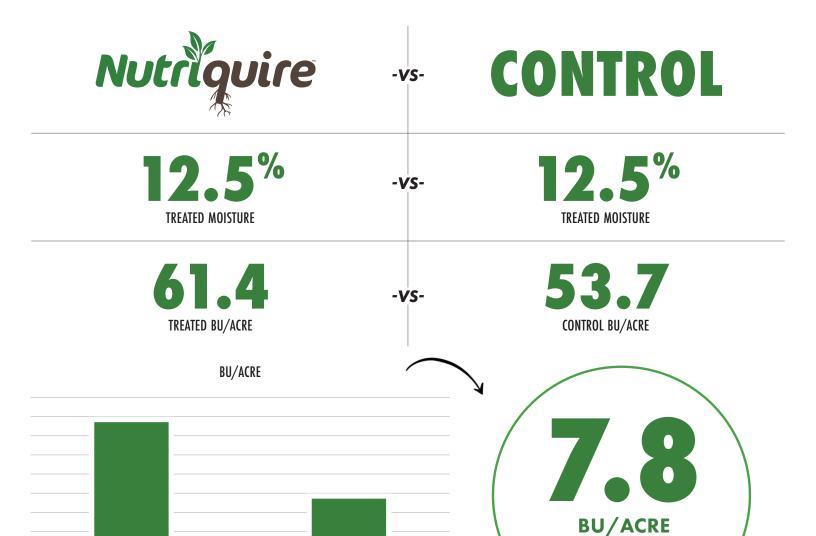

BIOLOGICAL FIELD TRIAL RESULTS

BALDWIN, WI

61.4

**TREATED** 

SOYBEANS CROP TYPE 19E173N SEED HYBRID/VARIETY FOLIAR APPLICATION METHOD

MAY 24, 2022

OCT. 11, 2022

Nutriquire is a microbial-based product that increases the active biomass in the soil. Nutriquire introduces microbes into the soil resulting in improved plant vigor and nutrient cycling. Many of the bacteria found in Nutriquire are spore forming bacteria allowing for flexible mixing and application options.

*53.7* 

CONTROL

For additional plot details, contact your local YMS representative or email info@yieldmastersolutions.com.

**ADVANTAGE**