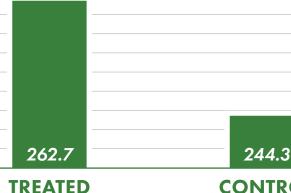

-VS-

-VS-

CONTROL

TREATED MOISTURE

TREATED MOISTURE

TREATED BU/ACRE

CONTROL BU/ACRE

**BU/ACRE** 

CONTROL

**BU/ACRE** 

**ADVANTAGE** 

Nutriquire is a microbial-based product that increases the active biomass in the soil. Nutriquire introduces microbes into the soil resulting in improved plant vigor and nutrient cycling. Many of the bacteria found in Nutriquire are spore forming bacteria allowing for flexible mixing and application options.