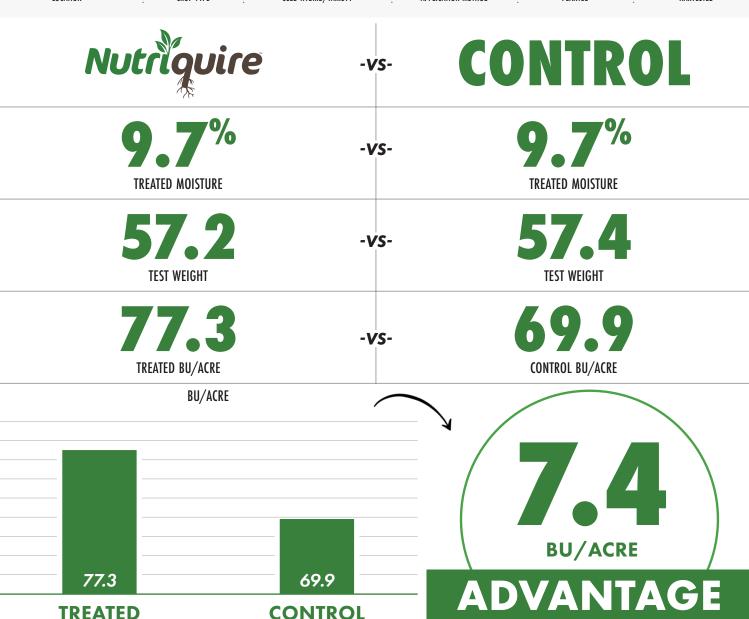

2022 YieldMaster Solutions

D TRIAL RESULTS

LUVERNE, MN

**SOYBEANS CROP TYPE** 

19E173N SEED HYBRID/VARIETY **IN-FURROW** APPLICATION METHOD

MAY 23, 2022

OCT. 10, 2022

Nutriquire is a microbial-based product that increases the active biomass in the soil. Nutriquire introduces microbes into the soil resulting in improved plant vigor and nutrient cycling. Many of the bacteria found in Nutriquire are spore forming bacteria allowing for flexible mixing and application options.