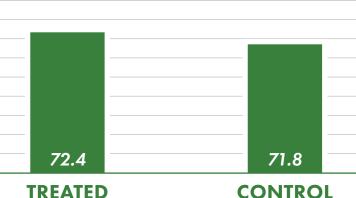

72.4

TREATED BU/ACRE

-**V**S-

**71.8** 

**CONTROL BU/ACRE** 

BU/ACRE

0.6
BU/ACRE

**ADVANTAGE** 