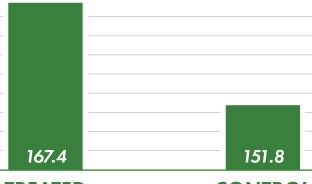

-vs- CONTROL

-vs- 24.5%

TREATED MOISTURE

**54.0** 

**TEST WEIGHT** 

-vs- **53.5** 

TEST WEIGHT

167.4

TREATED BU/ACRE

151.8

CONTROL BU/ACRE

BU/ACRE

TREATED CONTROL

15.6
BU/ACRE

**ADVANTAGE** 

Envita is a nitrogen fixing solution that changes the nitrogen on your farm. Envita can be used for in-furrow or foliar application. Envita colonizes and lives in the plant (both in above and below ground tissue) to enable nitrogen fixation throughout the plant.