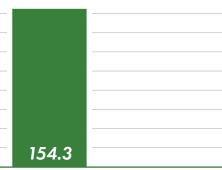

## ELD TRIAL RESULTS

**FOXHOME, MN** 

CORN **CROP TYPE** 

**THUNDER T6888 VT2P** SEED HYBRID/VARIETY

**FOLIAR** APPLICATION METHOD MAY 26, 2022

OCT. 19, 2022

**15.2**%

TREATED MOISTURE

CONTROL -VS-

-VS-

TREATED MOISTURE

**TEST WEIGHT** 

**TEST WEIGHT** 

TREATED BU/ACRE

CONTROL BU/ACRE

**BU/ACRE** 

**TREATED** 

144.2

CONTROL

**BU/ACRE** 

**ADVANTAGE** 

Envita is a nitrogen fixing solution that changes the nitrogen on your farm. Envita can be used for in-furrow or foliar application. Envita colonizes and lives in the plant (both in above and below ground tissue) to enable nitrogen fixation throughout the plant.