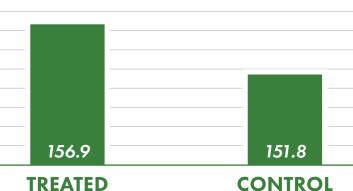

TEST WEIGHT

156.9

TREATED BU/ACRE

-VS-

151.8

CONTROL BU/ACRE

BU/ACRE

5.1
BU/ACRE