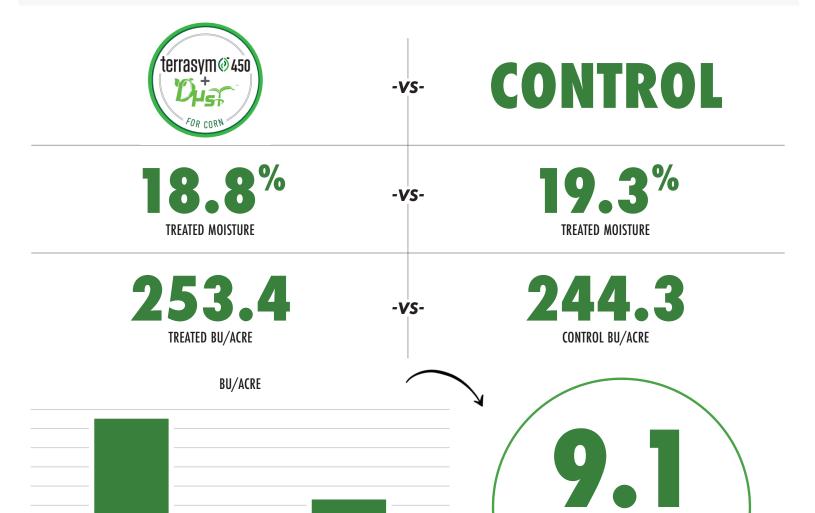

BIOLOGICAL FIELD TRIAL RESULTS

LUVERNE, MN
LOCATION

253.4

**TREATED** 

CORN CROP TYPE LR 4296 VT2P RIB
SEED HYBRID/VARIETY

PLANTER BOX
APPLICATION METHOD

MAY 10, 2022 PLANTED OCT. 11, 2022

Terrasym 450 + Dust is designed to deliver improved nutrient uptake leading to enhanced tolerance of abiotic stress, early season root development and higher yields. The added seed lubrication and seed flow properties allow for ease of use during planting.

244.3

CONTROL

For additional plot details, contact your local YMS representative or email info@yieldmastersolutions.com.

**BU/ACRE** 

**ADVANTAGE**